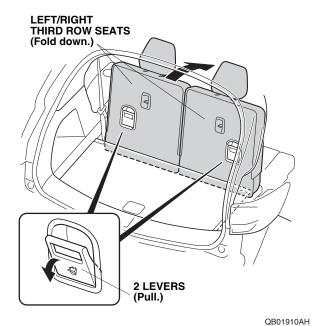

## **INSTALLATION**

1. Pull each lever, and fold down the left and right third row seats.

2. Place the cargo tray on the cargo floor.

QB02970BH

The cargo tray (folding) can be installed in the folded position.