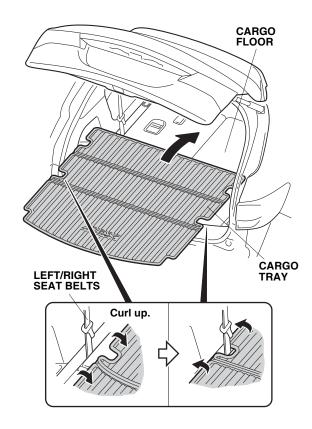

## **INSTALLATION**

1. Pull each lever, and fold down the left and right third row seats.

2. Place the cargo tray on the cargo floor.

QB02970BH

The cargo tray (folding) can be installed in the folded position.

## **Folded Position:**

• Fold the cargo tray as shown.

QBN1450BH

Place the cargo tray on the cargo floor.