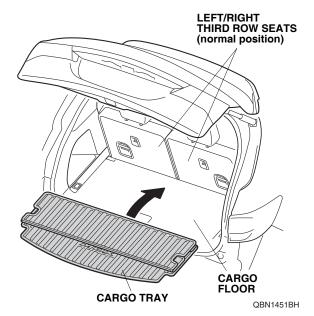

## **INSTALLATION**

1. Pull each lever, and fold down the left and right third row seats.

2. Place the cargo tray on the cargo floor.

QB02970BH

The cargo tray (folding) can be installed in the folded position.