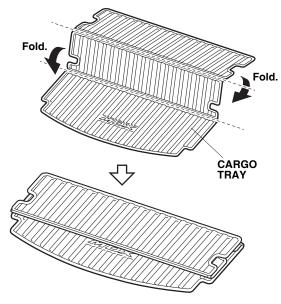

## **Folded Position:**

• Fold the cargo tray as shown.

QBN1450BH

Place the cargo tray on the cargo floor.