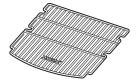

| - MACURA -   |            |             |                  |
|--------------|------------|-------------|------------------|
| - WALDITAL - | Accessory  | Application | Publications No. |
| INSTALLATION | CARGO TRAY | 2014 MDX    | BII 48821        |
| INSTRUCTIONS |            |             | Issue Date       |
|              |            |             | MAY 2013         |

## **PARTS LIST**

Cargo Tray Kit P/N 08U45-TZ5-200A

Cargo tray (standard)



## Cargo Tray Kit P/N 08U45-TZ5-200B

Cargo tray (folding)



## **INSTALLATION**

1. Pull each lever, and fold down the left and right third row seats.



2. Place the cargo tray on the cargo floor.



QB02970BH

The cargo tray (folding) can be installed in the folded position.

## **Folded Position:**

• Fold the cargo tray as shown.



QBN1450BH

Place the cargo tray on the cargo floor.