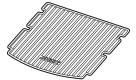

| - MACURA -   |            |             |                  |
|--------------|------------|-------------|------------------|
| - WALDITAL - | Accessory  | Application | Publications No. |
| INSTALLATION | CARGO TRAY | 2014 MDX    | BII 48821        |
| INSTRUCTIONS |            |             | Issue Date       |
|              |            |             | MAY 2013         |

## **PARTS LIST**

Cargo Tray Kit P/N 08U45-TZ5-200A

Cargo tray (standard)



## Cargo Tray Kit P/N 08U45-TZ5-200B

Cargo tray (folding)



## **INSTALLATION**

1. Pull each lever, and fold down the left and right third row seats.



2. Place the cargo tray on the cargo floor.



QB02970BH

The cargo tray (folding) can be installed in the folded position.

## **Folded Position:**

• Fold the cargo tray as shown.



QBN1450BH

Place the cargo tray on the cargo floor.